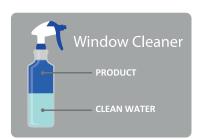

### Glass, Mirror & Windows

A ready-to-use, quick-drying eco-focused window and glass cleaner concentrate. Septic tank safe, when used as directed.

For all usual glass windows and mirror surfaces use at ratio of 1:1 (500ml/Litre, 50% soln) with cold potable water. Spray on and wipe with a dry, clean, lint free cloth. Wipe to dry with a clean paper towel for best results.